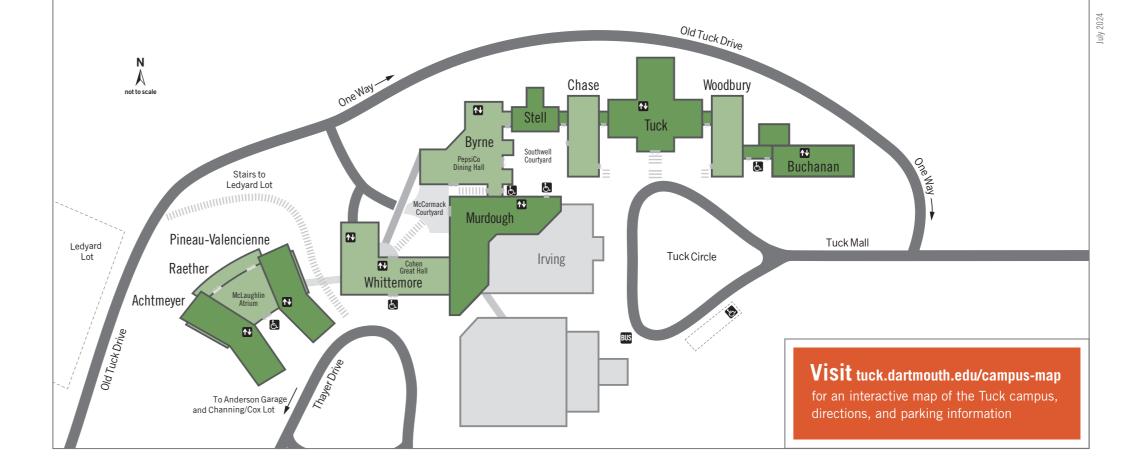

| Second Floor              |
| First Boston Study Room                   | Byrne              | Seminar Level             |
| First Manhattan Study Room                | Byrne              | Seminar Level             |
| Fisher Lounge                             | Byrne              | Classroom Level           |
|                                           | •                  | First Floor               |
| Ford Motor Company Fover                  | Tuck               |                           |
| Ford Motor Company Foyer Frantz Classroom | Tuck<br>Byrne      |                           |
| Frantz Classroom                          | Byrne              | Classroom Level           |
|                                           |                    |                           |



|   | ROOM NAME                        | BUILDING           | FLOOR/LEVEL      |
|---|----------------------------------|--------------------|------------------|
| ( | Gelb Study Room                  | Pineau-Valencienne | First Floor      |
| ( | General Motors Classroom         | Byrne              | Classroom Level  |
| ( | Georgiopoulos Classroom          | Raether            | Classroom Level  |
| ( | Gillette Technology Studio       | Murdough           | Auditorium Level |
| ( | Goldman Sachs Study Room         | Byrne              | Seminar Level    |
| ( | Groupe Schneider Study Room      | Byrne              | Seminar Level    |
| Ī | Hansen Conference Room           | Whittemore         | Second Floor     |
| ŀ | Help Desk/Information Technology | Byrne              | Mezzani